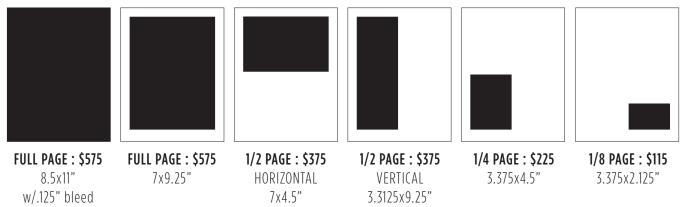

#### RATES/SIZES

#### **Special Inserts**

- **8.375x10.875"**: \$1,000 (must be folded in half to 8.375x5.4375")
- Custom rates available for alternate sizes